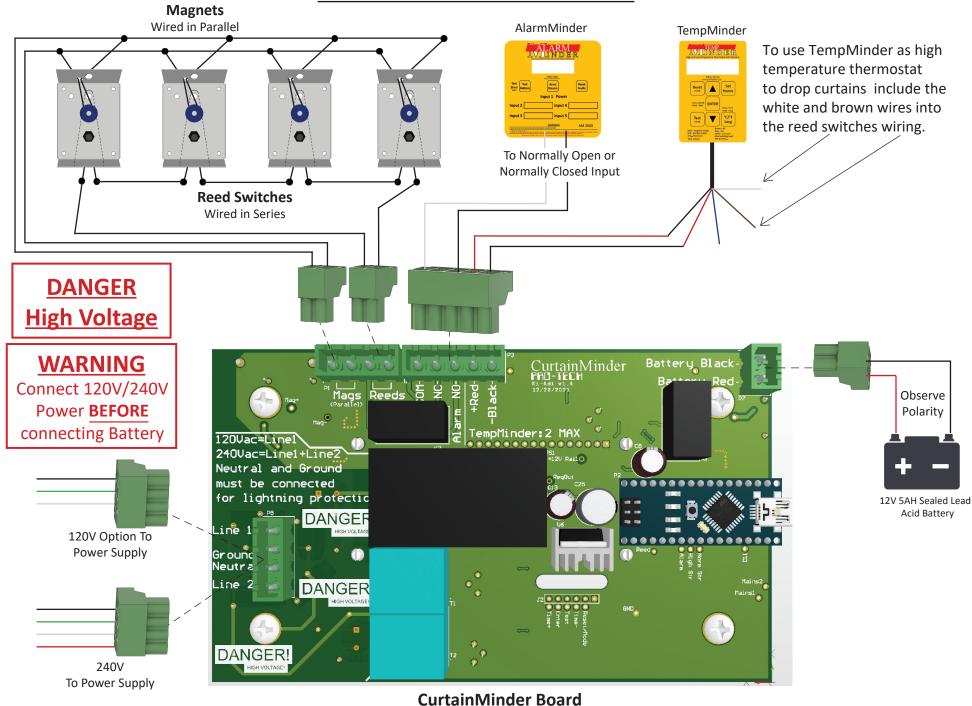

**Installation**: **Connect** AC Power per wiring diagram, **Connect** Winch Kits and Reed Switches to unit using a minimum 18-gauge 2-conductor lampcord.

Magnets are wired in Parallel, and Reed Switches are wired in Series (Figure 1)

If AlarmMinder is used, confirm it is wired correctly (Figure 1)

If TempMinder is used as an emergency high heat thermostat, confirm it is wired correctly (Figure 1)