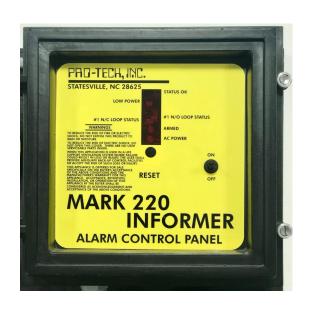

Use with CM 5000D.

When using the WK

1510 with the CM

5000D, the winches will

all fall at the same

time.

Our Mark 220 monitors electric power, high and low temperatures and water pressure. (Also includes models Mark 227 and 228).