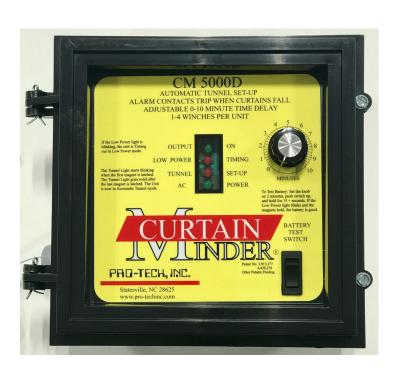

## SPECIAL OFFER 20-20-20

Buy 20 of our <u>Curtain Minder 5010</u> (CM 5010) and get 20% off your distributor price! Add at least 20 of our <u>WK 1510</u> or <u>Mark 220</u> and also get 20% off!

Choose the time delay that suits your power sources. Our CM 5010 is a curtain emergency ventilation control for both conventional houses and confinement buildings with curtains or fall out panels.

Use with CM 5000D.

When using the WK

1510 with the CM

5000D, the winches will

all fall at the same

time.

Our Mark 220 monitors electric power, high and low temperatures and water pressure. (Also includes models Mark 227 and 228).