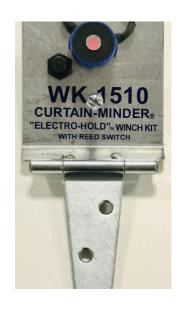

Use with CM 5000D.

When using the WK

1510 with the CM

5000D, the winches will

all fall at the same

time.

Our Mark 220 monitors electric power, high and low temperatures and water pressure. (Also includes models Mark 227 and 228).